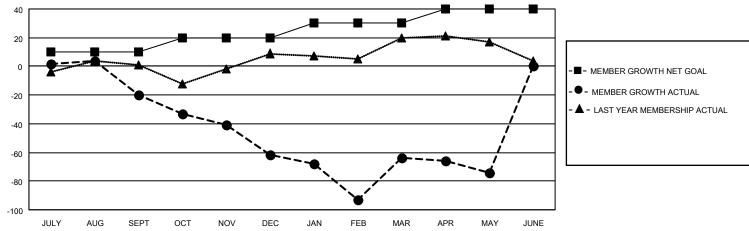

## District 4 L5

| Clubs RESULTS FOR 2022-2023 |   |   |   | Members RESULTS FOR 2022-2023 |    |    |    |
|-----------------------------|---|---|---|-------------------------------|----|----|----|
|                             |   |   |   |                               |    |    |    |
| JULY/AUG/SEPT               | 0 | 0 | 0 | JULY/AUG/SEPT                 | 10 | 24 | 42 |
| OCT/NOV/DEC                 | 0 | 0 | 1 | OCT/NOV/DEC                   | 10 | 17 | 56 |
| JAN/FEB/MAR                 | 0 | 1 | 0 | JAN/FEB/MAR                   | 10 | 74 | 63 |
| APR/MAY/JUNE                | 0 | 0 | 0 | APR/MAY/JUNE                  | 10 | 27 | 30 |